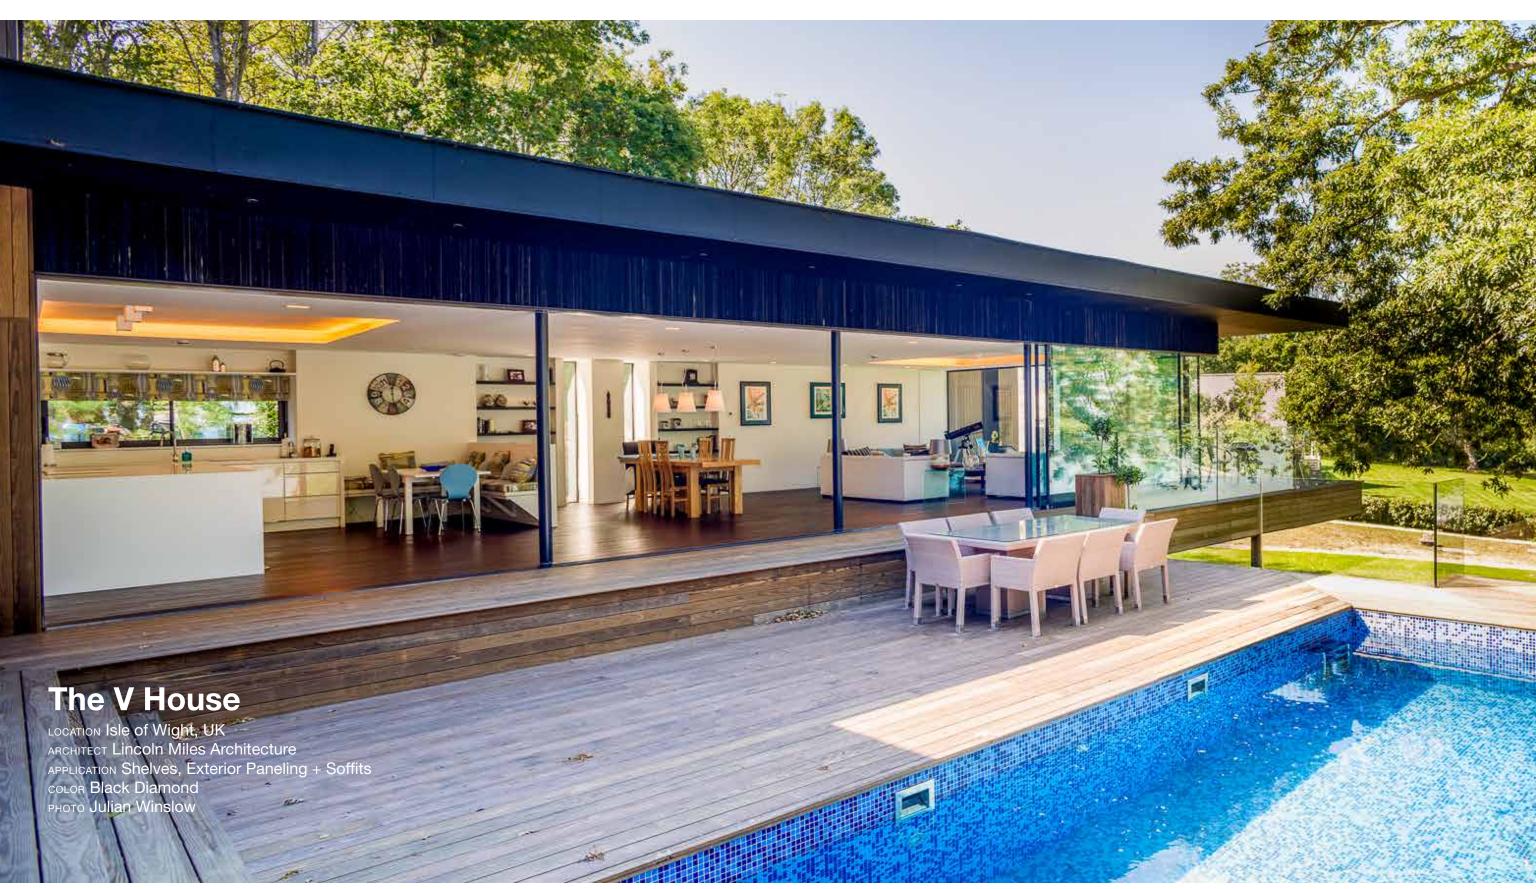

Black Diamond >

Slate Natural r50 Contains 50% Recycled Paper

The Heritage Collection is NSF

approved and used as Skatelite.

All Richlite products are:

Richlite can be pressed from 1/4" (6mm) to 3" (75mm) thick.