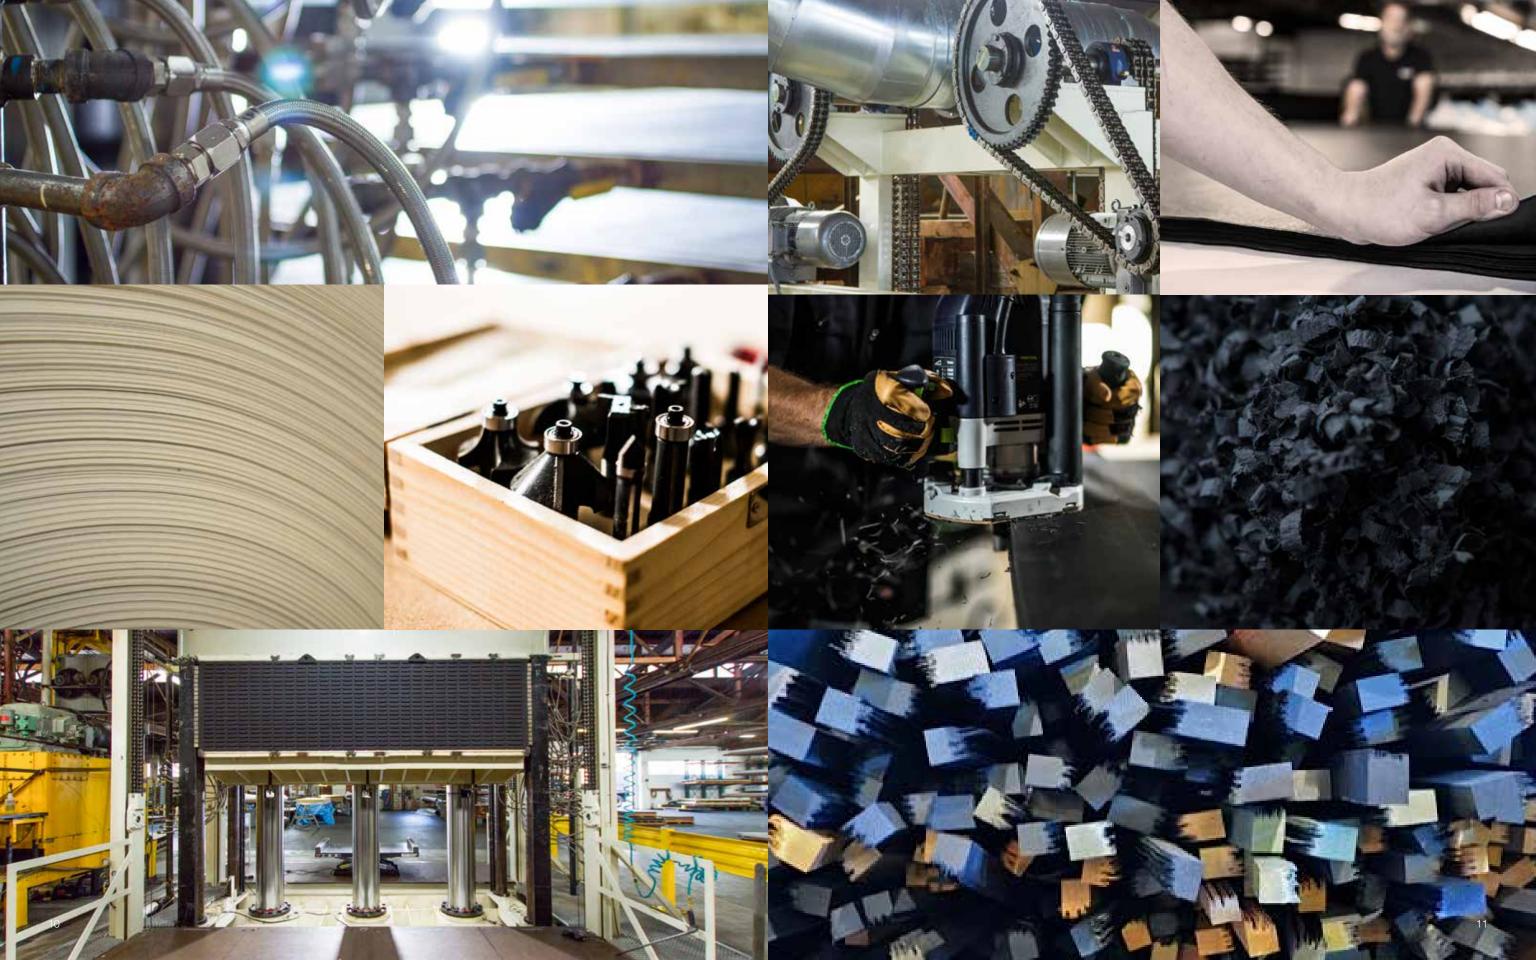

Our high grade custom FSC® Certified paper applications; such as furniture, cladding is infused with a thermosetting resin before skateparks, signage, foundry patterns, being laid up by hand and pressed into a solid panel.

prep surfaces and consumer products.

Richlite is unlike stone, plastic or solid surface. It fabricates similar to an incredibly dense hardwood and can be milled, sanded, routed and joined.

In addition to being easily machined, the innovative surface material's mottled appearance, honed look and leathery feel complement a range of interior and exterior applications; such as furniture, cladding, skateparks, signage, foundry patterns, tooling, bar tops, retail displays, food prep surfaces and consumer products.