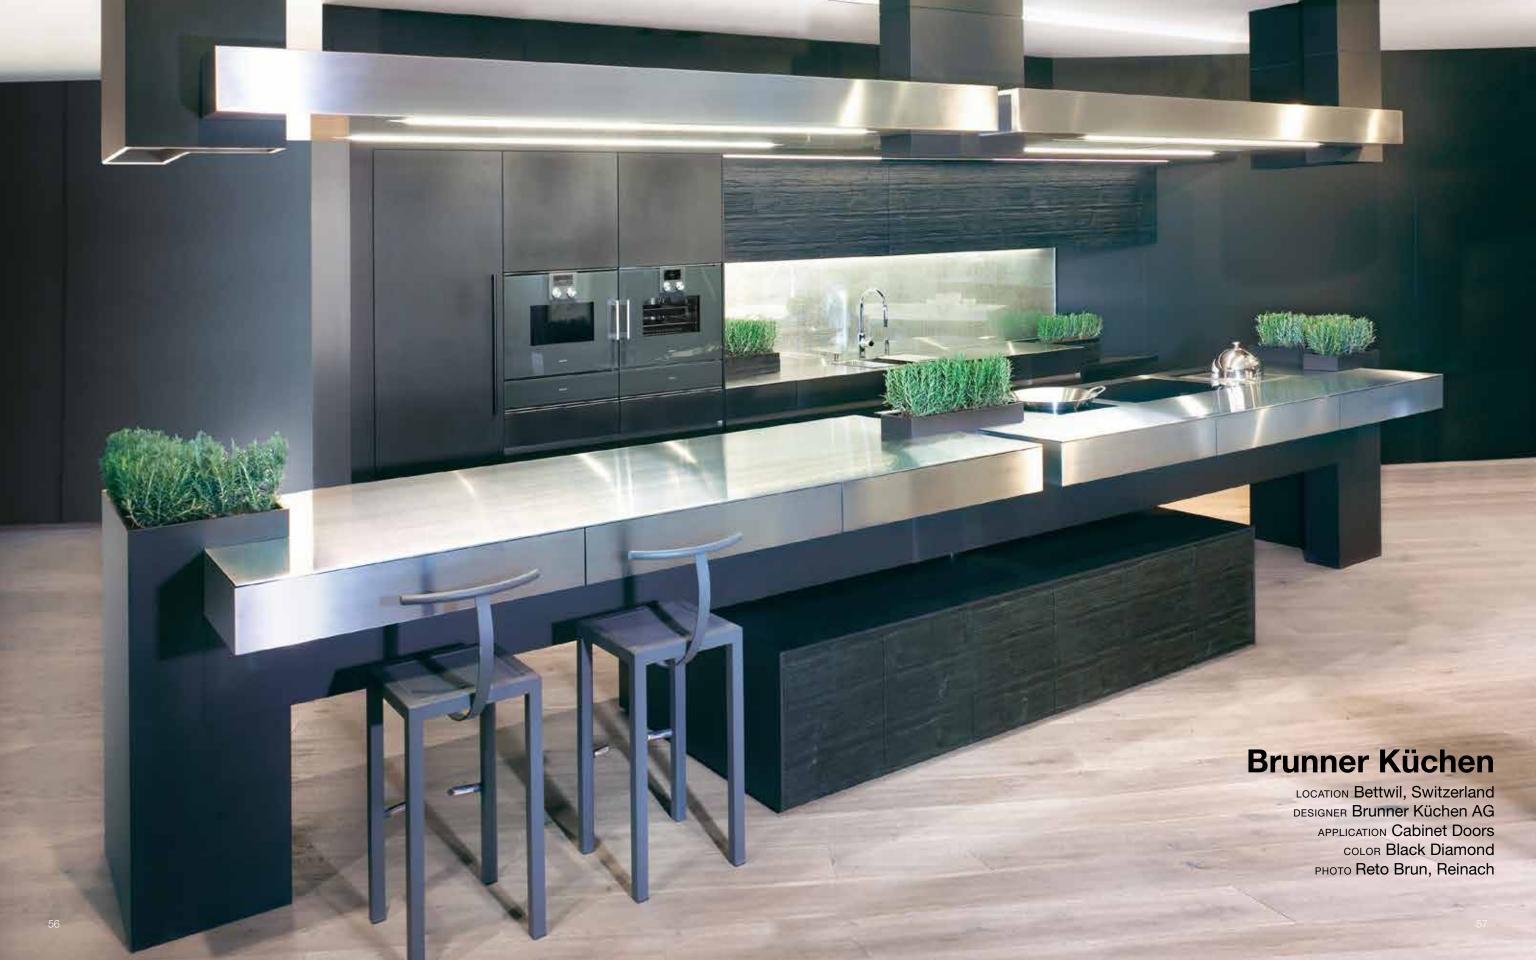

Black Diamond >

Slate Natural r50 Contains 50% Recycled Paper

The Heritage Collection is NSF

approved and used as Skatelite.

All Richlite products are:

Richlite can be pressed from 1/4" (6mm) to 3" (75mm) thick.