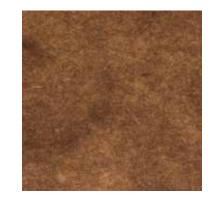

#### R HERITAGE COLLECTION

Richlite's original color, Natural, and the milestone products of Slate and r50 represent the company's rich history.

Black Diamond >

Slate Natural r50 Contains 50% Recycled Paper

The Heritage Collection is NSF

approved and used as Skatelite.

All Richlite products are:

Richlite can be pressed from 1/4" (6mm) to 3" (75mm) thick.