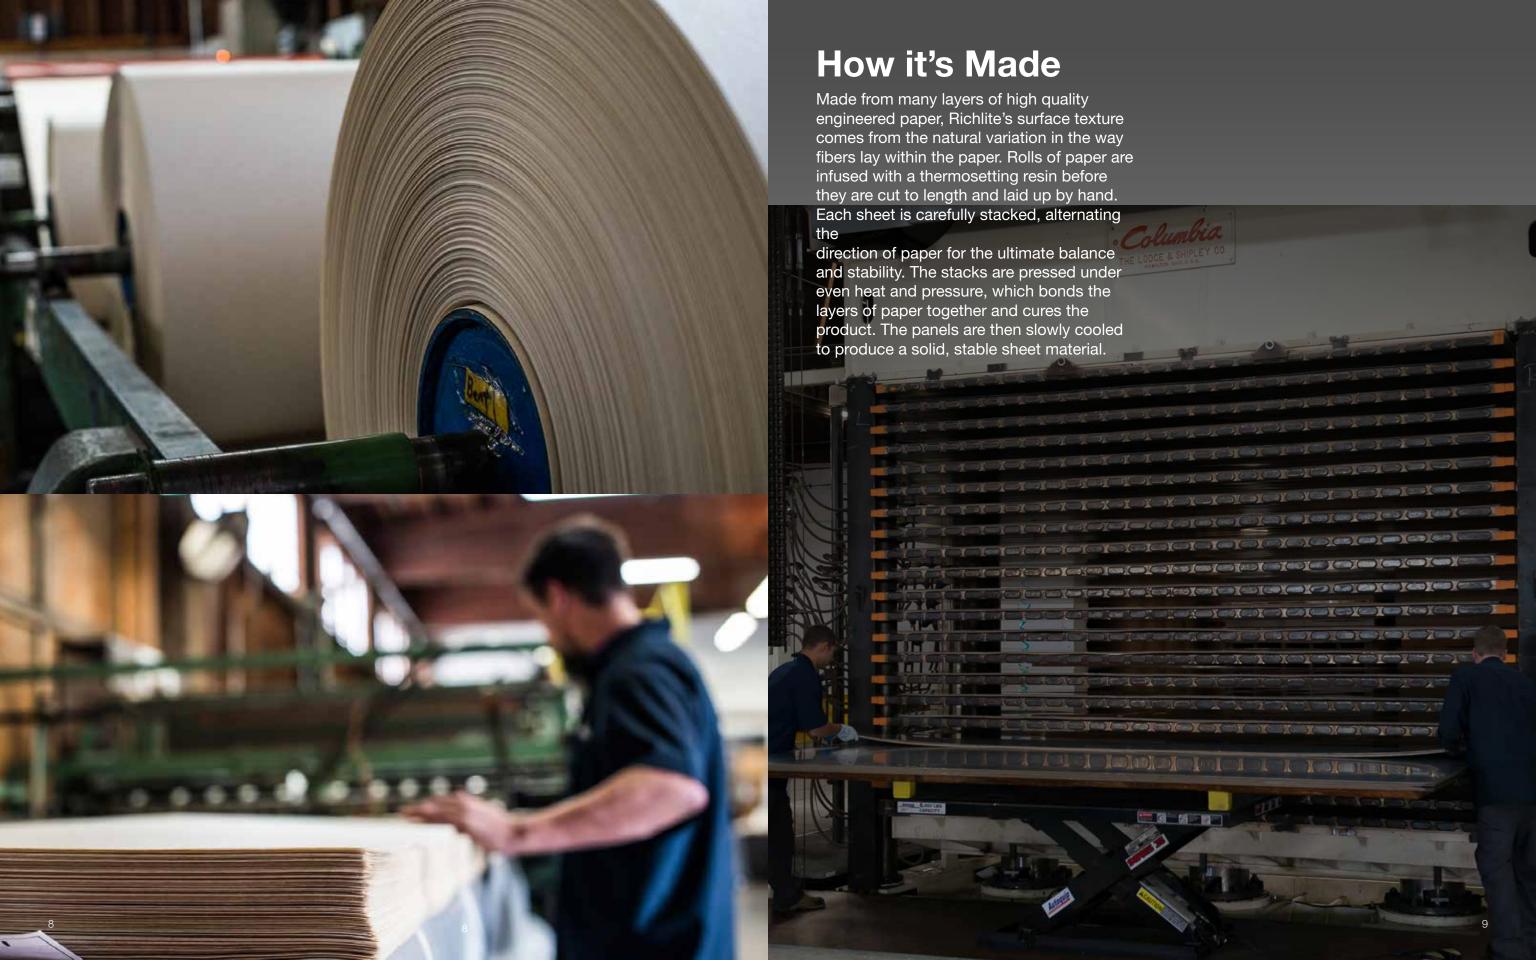

Our high grade custom FSC® Certified paper applications; such as furniture, cladding is infused with a thermosetting resin before skateparks, signage, foundry patterns, being laid up by hand and pressed into a solid panel.

prep surfaces and consumer products.

Richlite is unlike stone, plastic or solid surface. It fabricates similar to an incredibly dense hardwood and can be milled, sanded, routed and joined.

In addition to being easily machined, the innovative surface material's mottled appearance, honed look and leathery feel complement a range of interior and exterior applications; such as furniture, cladding, skateparks, signage, foundry patterns, tooling, bar tops, retail displays, food prep surfaces and consumer products.