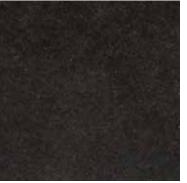

#### CASCADE COLLECTION

Chocolate Glacier

Redstone 😘

Browns Point

Little Tahoma Rainier 😘

Stratum 🐠

Grays Harbor 😘

Maple Valley (r100)

Black Diamond >

Slate Natural r50 Contains 50% Recycled Paper

The Heritage Collection is NSF

approved and used as Skatelite.

All Richlite products are:

Richlite can be pressed from 1/4" (6mm) to 3" (75mm) thick.