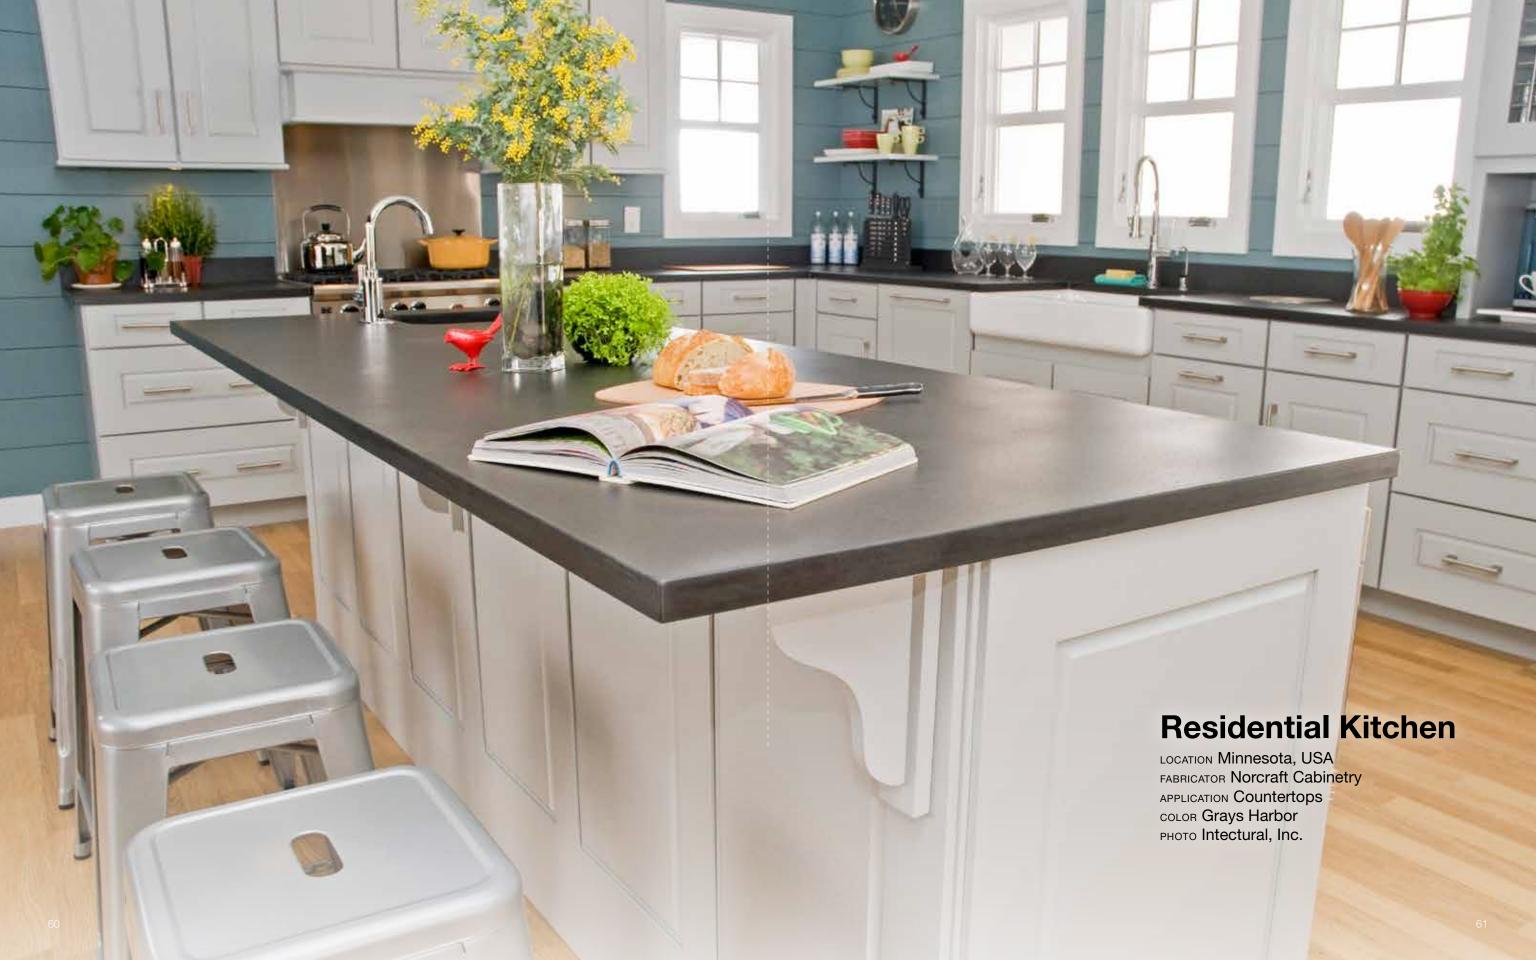

ned.

\*Please contact a sales representative to discuss the

appropriate colors and applications for exterior use.

Mill Finish

Leathered Finish

Honed Finish

## Features + Benefits

Heat and water resistant, the paper composite material can withstand everything from food preparation environments to the harsh outdoors. Whether selected for its unique look and feel, durability, sustainability, or the fact it is easily machined, Richlite outperforms and outlasts conventional materials.









Richlite's distinctive look and feel provides for a unique tactile experience.



### Riverlands Avian Observatory

LOCATION St. Louis, MO, USA
ARCHITECT St. Louis Graduate
School of Architecture
APPLICATION Exterior Cladding
COLOR Chocolate Glacier + r100









 $_{36}$ 







































73



LOCATION New York, NY, USA
FABRICATOR Eco Supply Center
APPLICATION Tekstur Decorative Panels
COLOR Black Diamond
PHOTO Eco Supply Center





richlite

richlite.com @richlite







#MakeitwithPaper