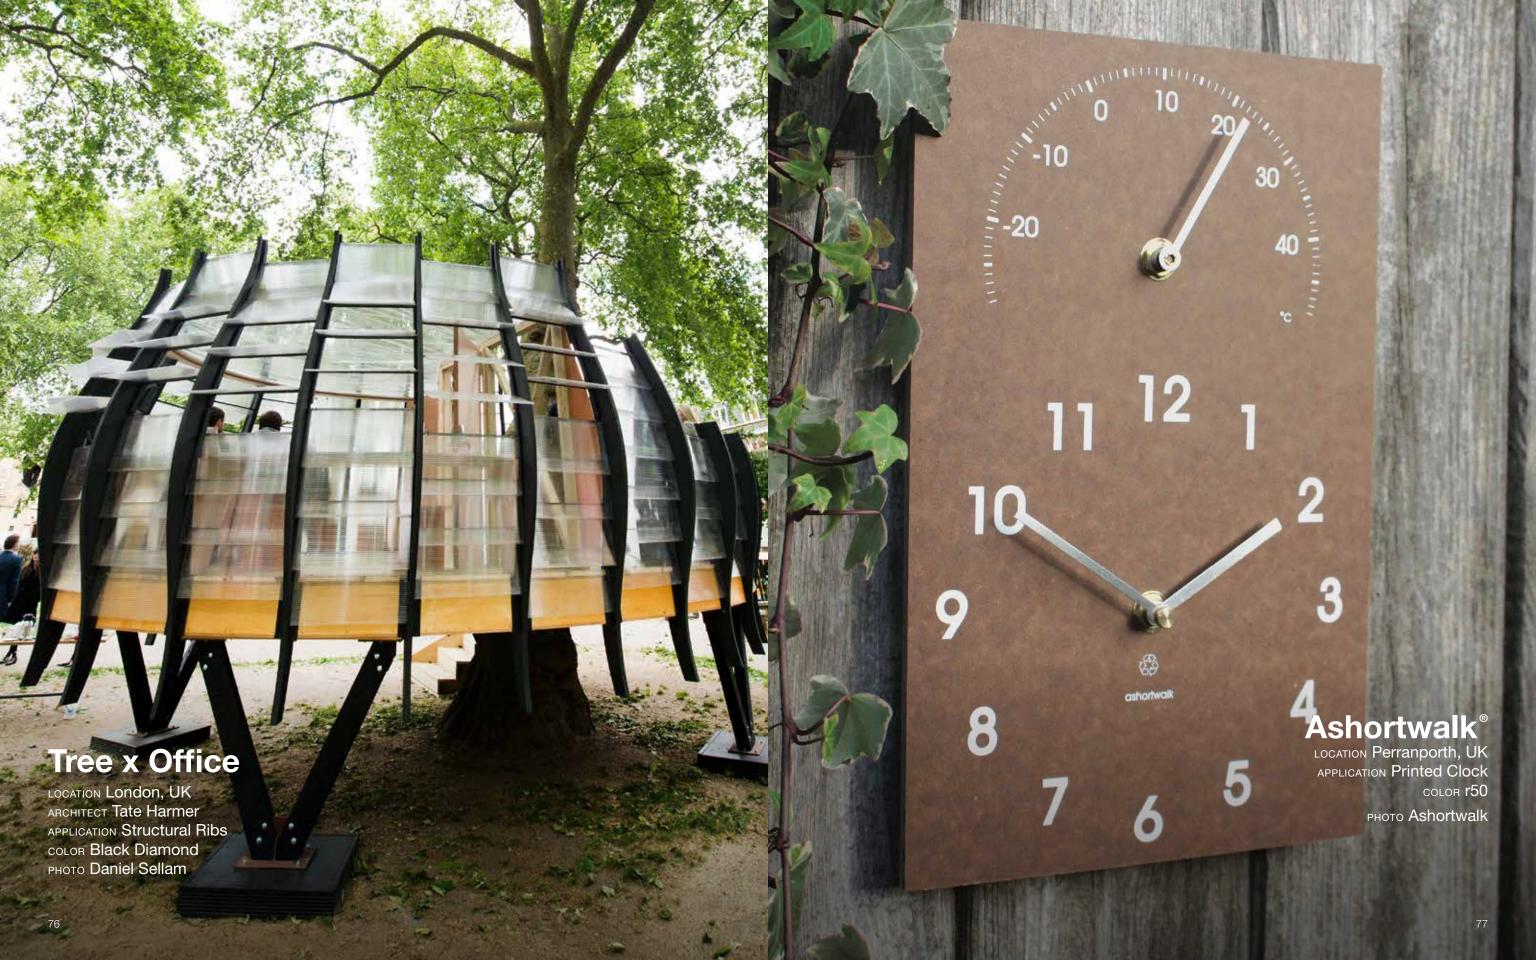

#### CASCADE COLLECTION

Inspired by the Cascade Range, this collection is a 'layered line' including bamboo-embedded Stratum.