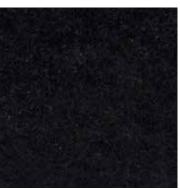

#### CASCADE COLLECTION

Chocolate Glacier

Redstone 😘

Browns Point

Little Tahoma Rainier 😘

Stratum 🐠

Grays Harbor 😘

Maple Valley (r100)

Black Diamond >

Slate Natural r50 Contains 50% Recycled Paper

The Heritage Collection is NSF

approved and used as Skatelite.

All Richlite products are:

Richlite can be pressed from 1/4" (6mm) to 3" (75mm) thick.