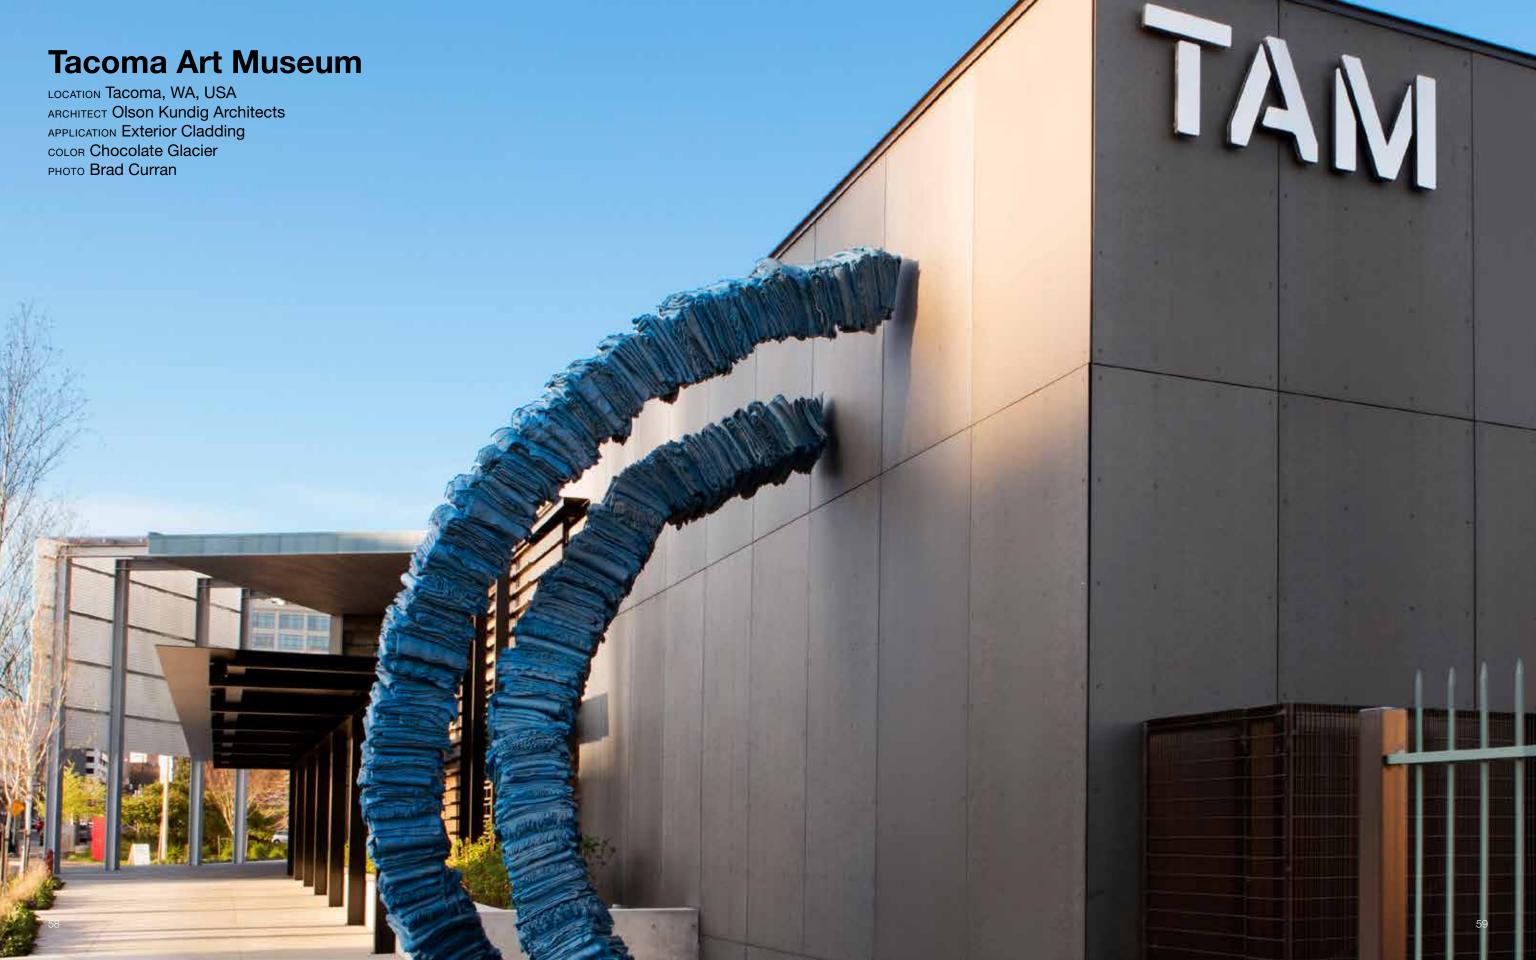

honed.

\*Please contact a sales representative to discuss the

appropriate colors and applications for exterior use.

Mill Finish

Leathered Finish

Honed Finish

## Features + Benefits

Heat and water resistant, the paper composite material can withstand everything from food preparation environments to the harsh outdoors. Whether selected for its unique look and feel, durability, sustainability, or the fact it is easily machined, Richlite outperforms and outlasts conventional materials.









Richlite's distinctive look and feel provides for a unique tactile experience.



### Riverlands Avian Observatory

LOCATION St. Louis, MO, USA
ARCHITECT St. Louis Graduate
School of Architecture
APPLICATION Exterior Cladding
COLOR Chocolate Glacier + r100









 $_{36}$ 







































73



LOCATION New York, NY, USA
FABRICATOR Eco Supply Center
APPLICATION Tekstur Decorative Panels
COLOR Black Diamond
PHOTO Eco Supply Center





richlite

richlite.com @richlite







#MakeitwithPaper