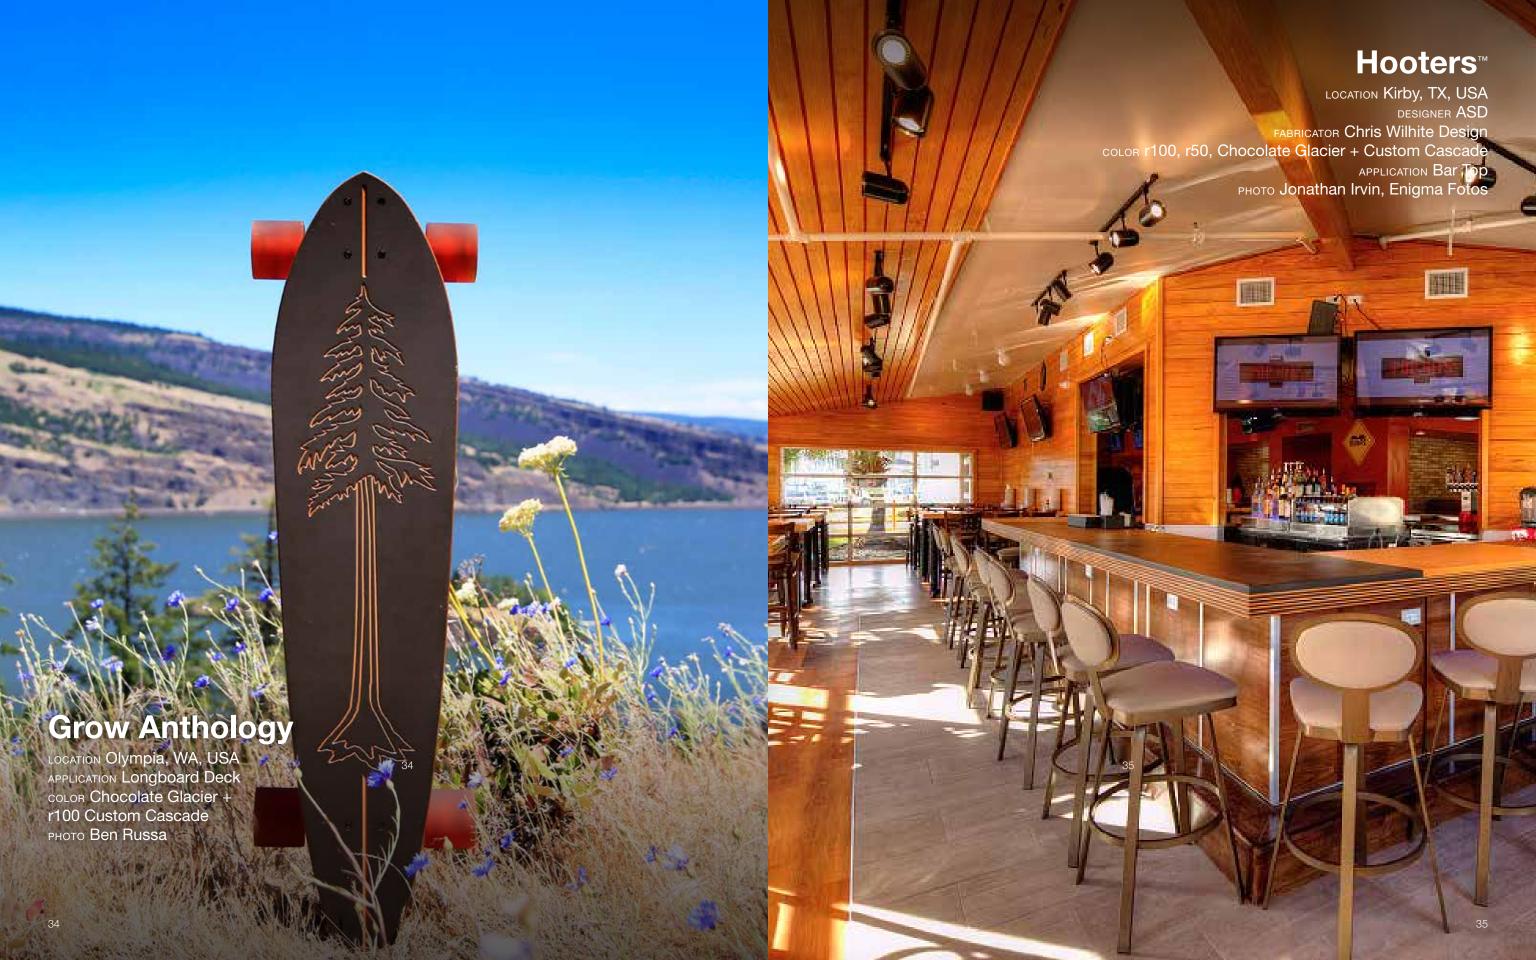

ce options are mill, leathered and honed.

\*Please contact a sales representative to discuss the

appropriate colors and applications for exterior use.

Mill Finish

Leathered Finish

Honed Finish

## Features + Benefits

Heat and water resistant, the paper composite material can withstand everything from food preparation environments to the harsh outdoors. Whether selected for its unique look and feel, durability, sustainability, or the fact it is easily machined, Richlite outperforms and outlasts conventional materials.









Richlite's distinctive look and feel provides for a unique tactile experience.



### Riverlands Avian Observatory

LOCATION St. Louis, MO, USA
ARCHITECT St. Louis Graduate
School of Architecture
APPLICATION Exterior Cladding
COLOR Chocolate Glacier + r100









 $_{36}$ 







































73



LOCATION New York, NY, USA
FABRICATOR Eco Supply Center
APPLICATION Tekstur Decorative Panels
COLOR Black Diamond
PHOTO Eco Supply Center





richlite

richlite.com @richlite







#MakeitwithPaper