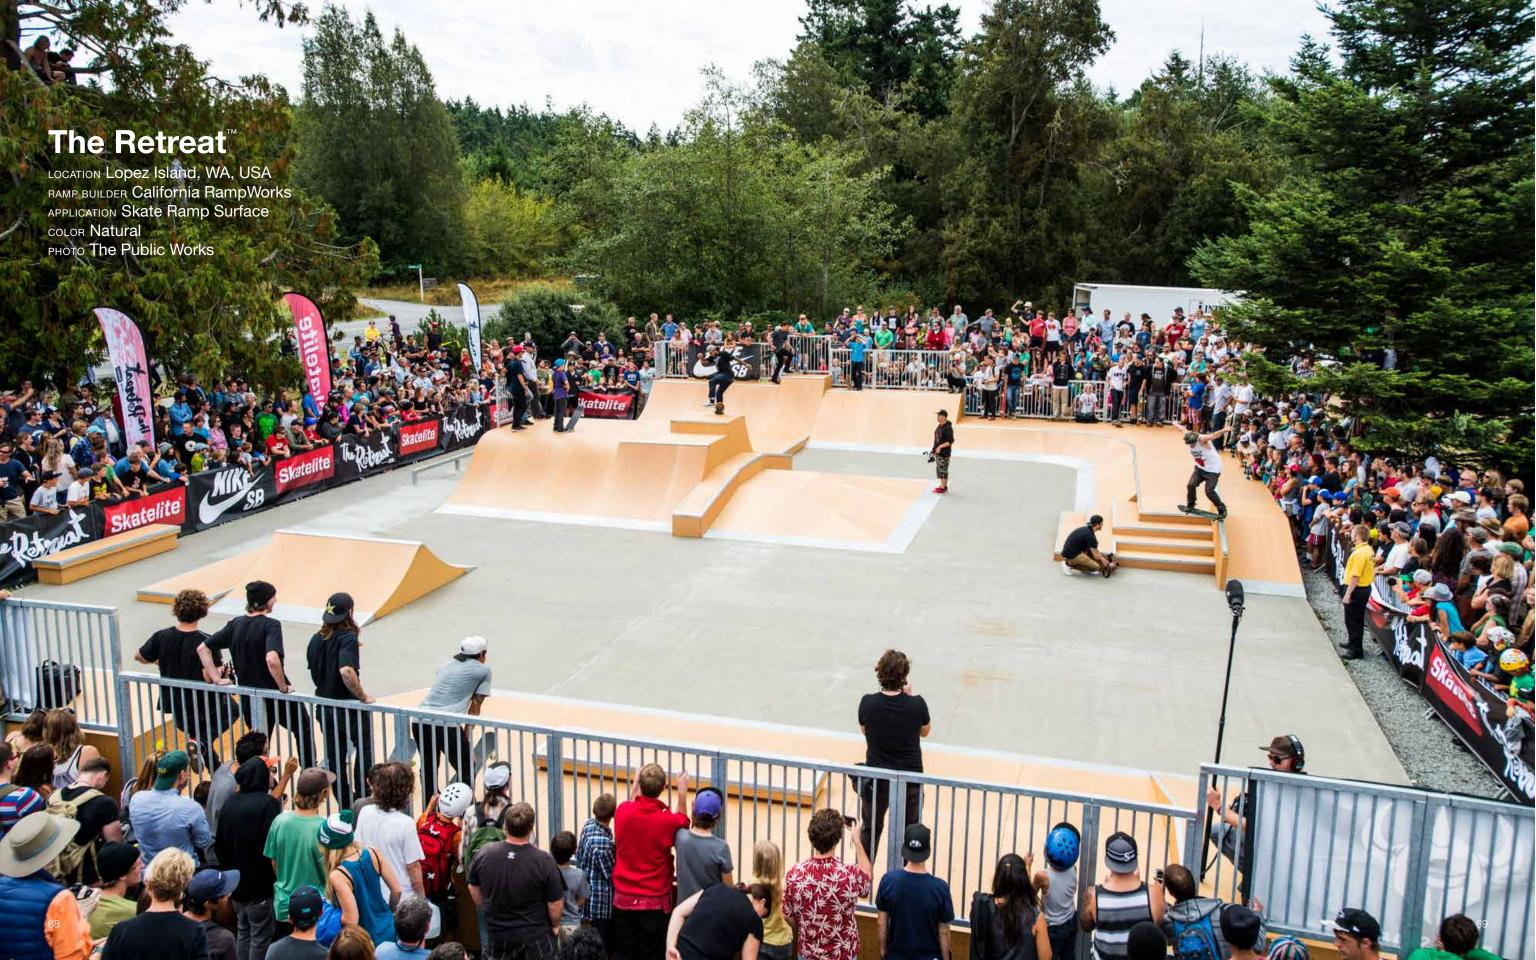

Black Diamond >

Slate Natural r50 Contains 50% Recycled Paper

The Heritage Collection is NSF

approved and used as Skatelite.

All Richlite products are:

Richlite can be pressed from 1/4" (6mm) to 3" (75mm) thick.