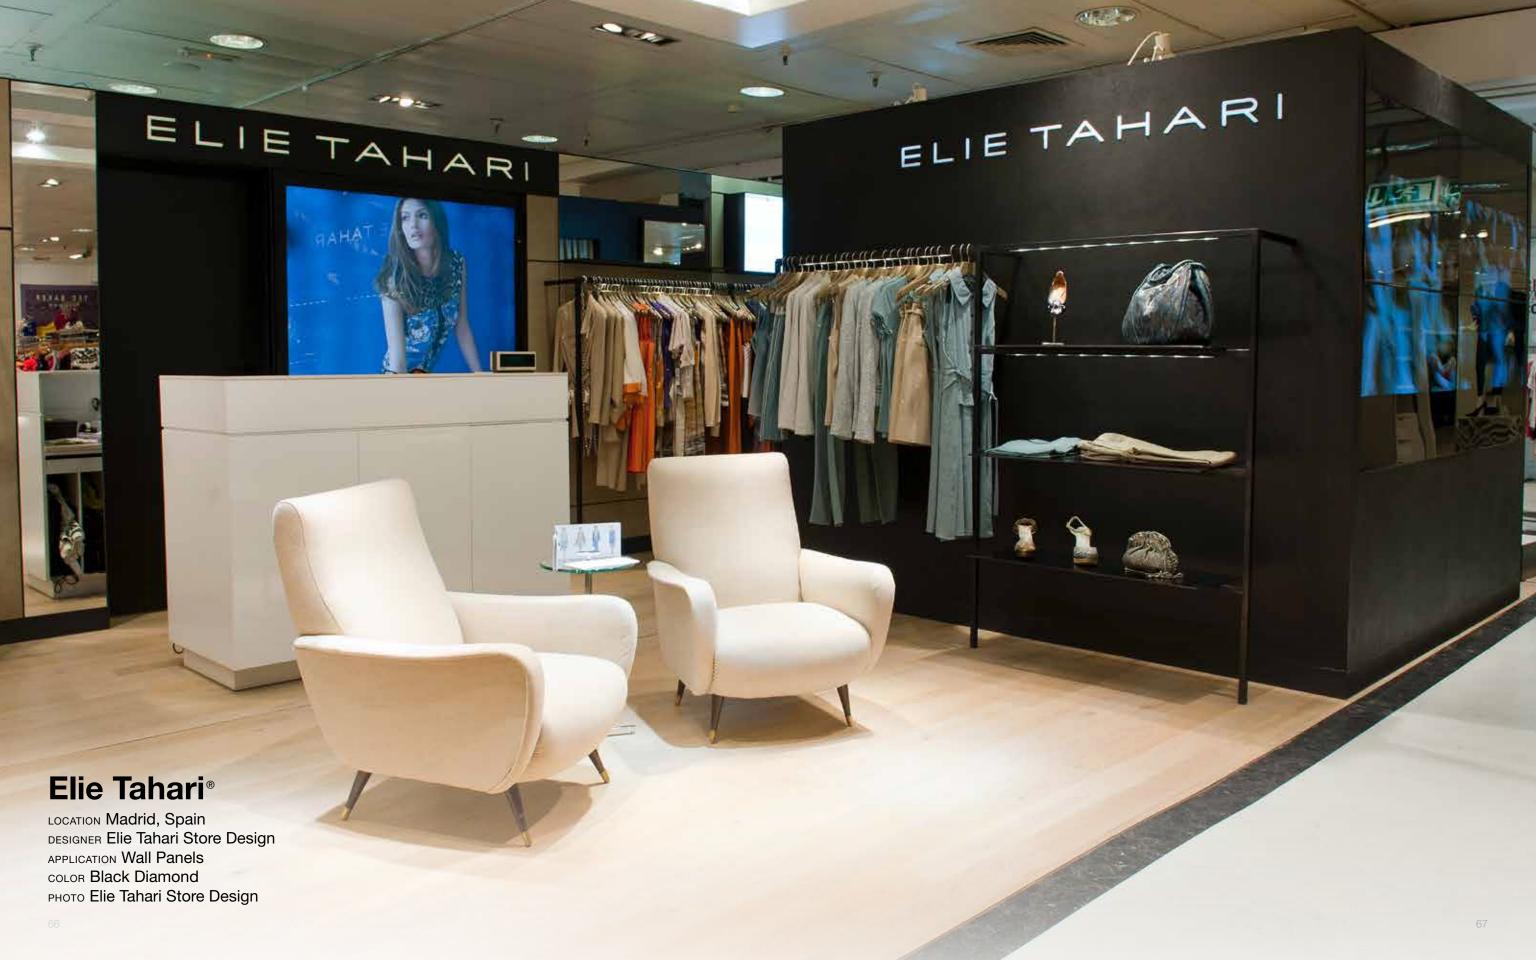

Black Diamond >

Slate Natural r50 Contains 50% Recycled Paper

The Heritage Collection is NSF

approved and used as Skatelite.

All Richlite products are:

Richlite can be pressed from 1/4" (6mm) to 3" (75mm) thick.