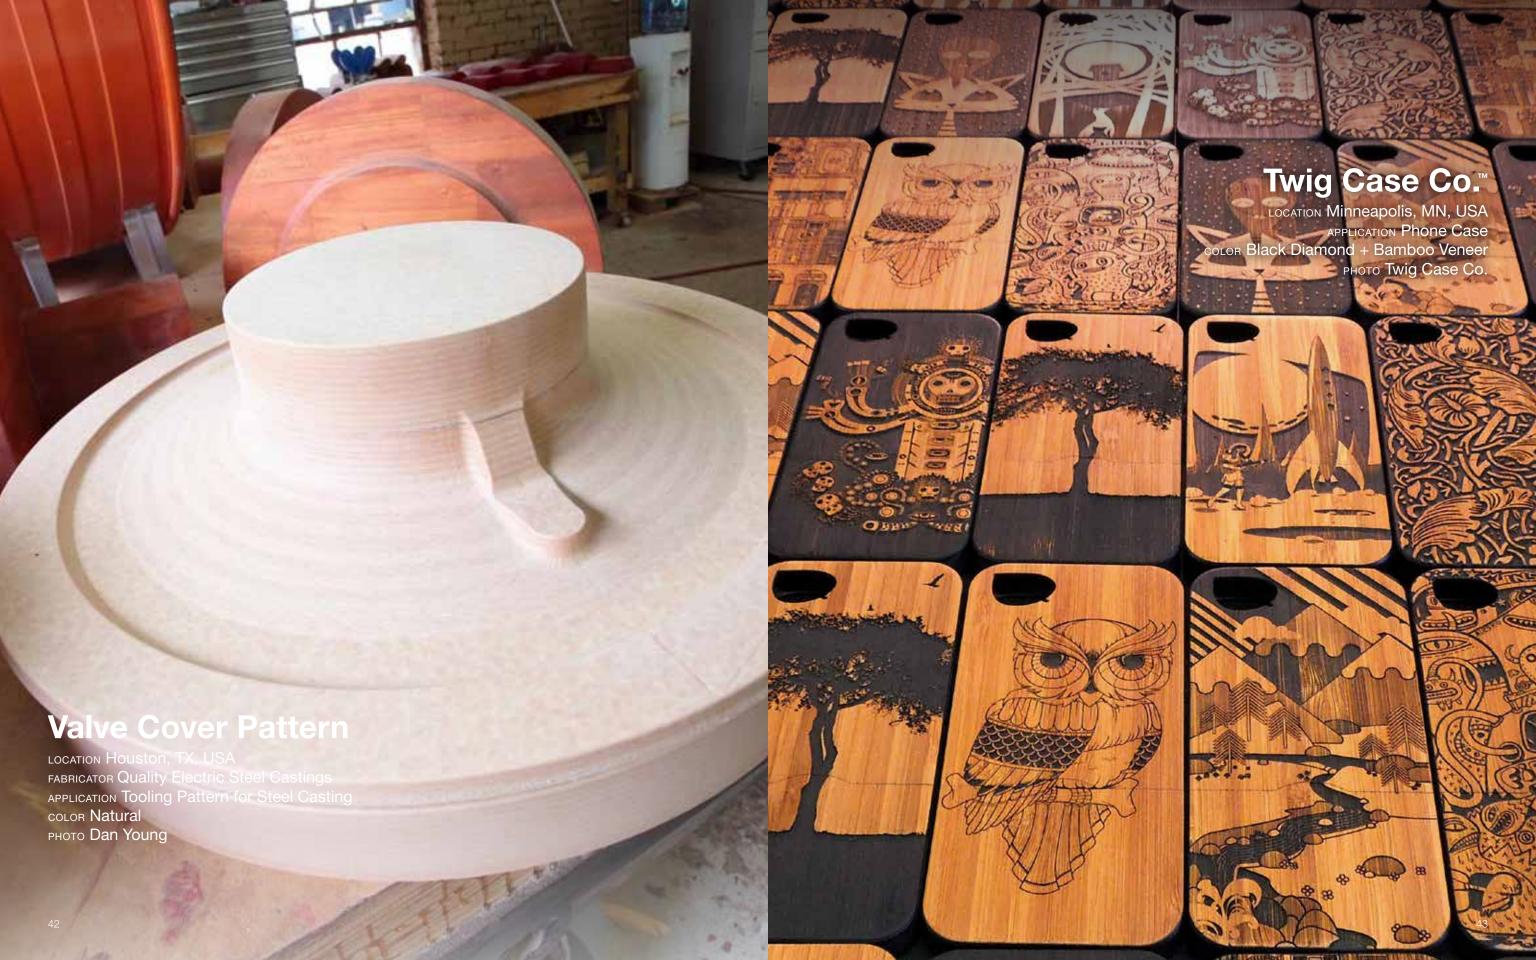

### Riverlands Avian Observatory

LOCATION St. Louis, MO, USA
ARCHITECT St. Louis Graduate
School of Architecture
APPLICATION Exterior Cladding
COLOR Chocolate Glacier + r100

 $_{36}$ 

73

LOCATION New York, NY, USA
FABRICATOR Eco Supply Center
APPLICATION Tekstur Decorative Panels
COLOR Black Diamond
PHOTO Eco Supply Center