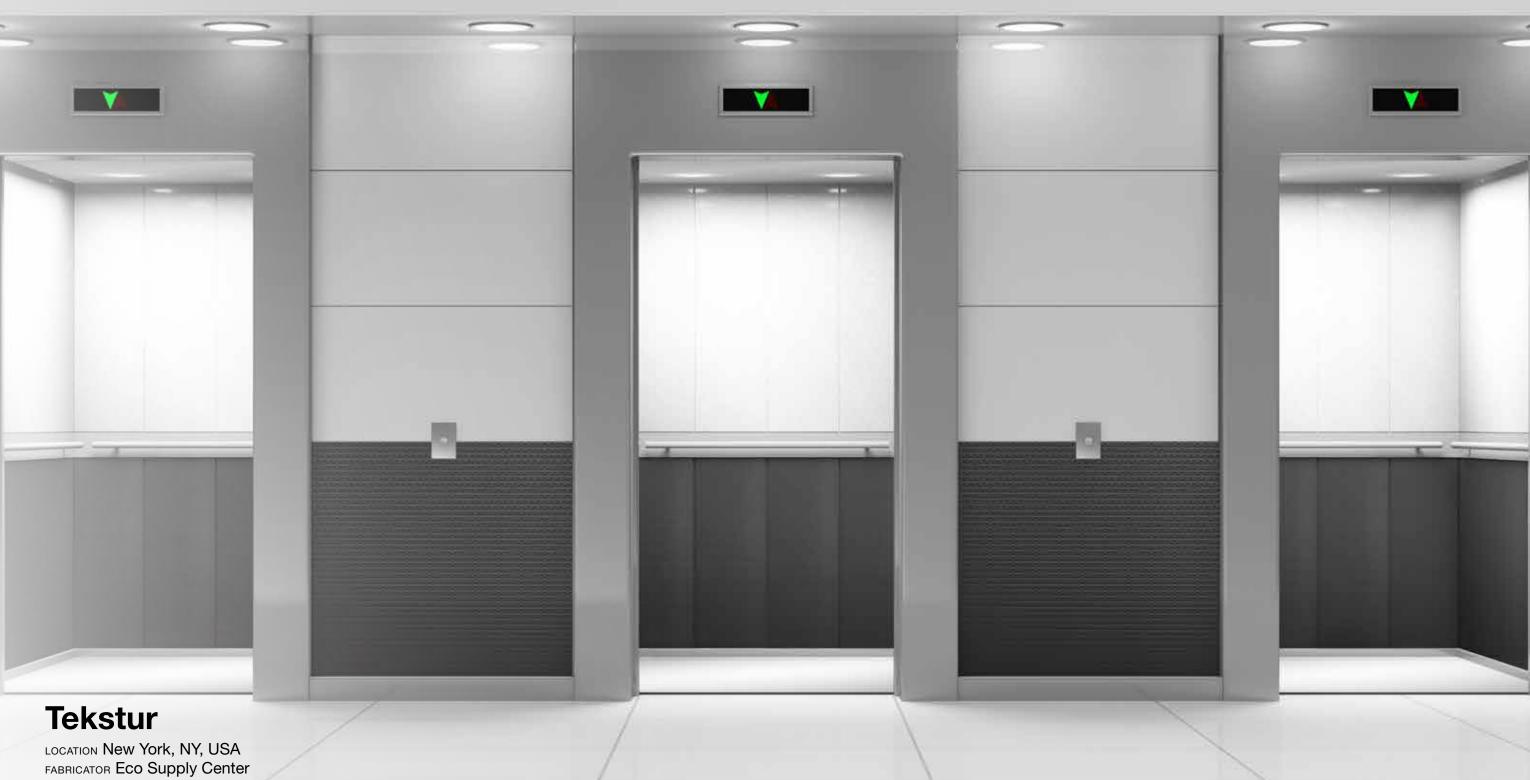

### Riverlands Avian Observatory

LOCATION St. Louis, MO, USA
ARCHITECT St. Louis Graduate
School of Architecture
APPLICATION Exterior Cladding
COLOR Chocolate Glacier + r100

 $_{36}$ 

73

LOCATION New York, NY, USA
FABRICATOR Eco Supply Center
APPLICATION Tekstur Decorative Panels
COLOR Black Diamond
PHOTO Eco Supply Center