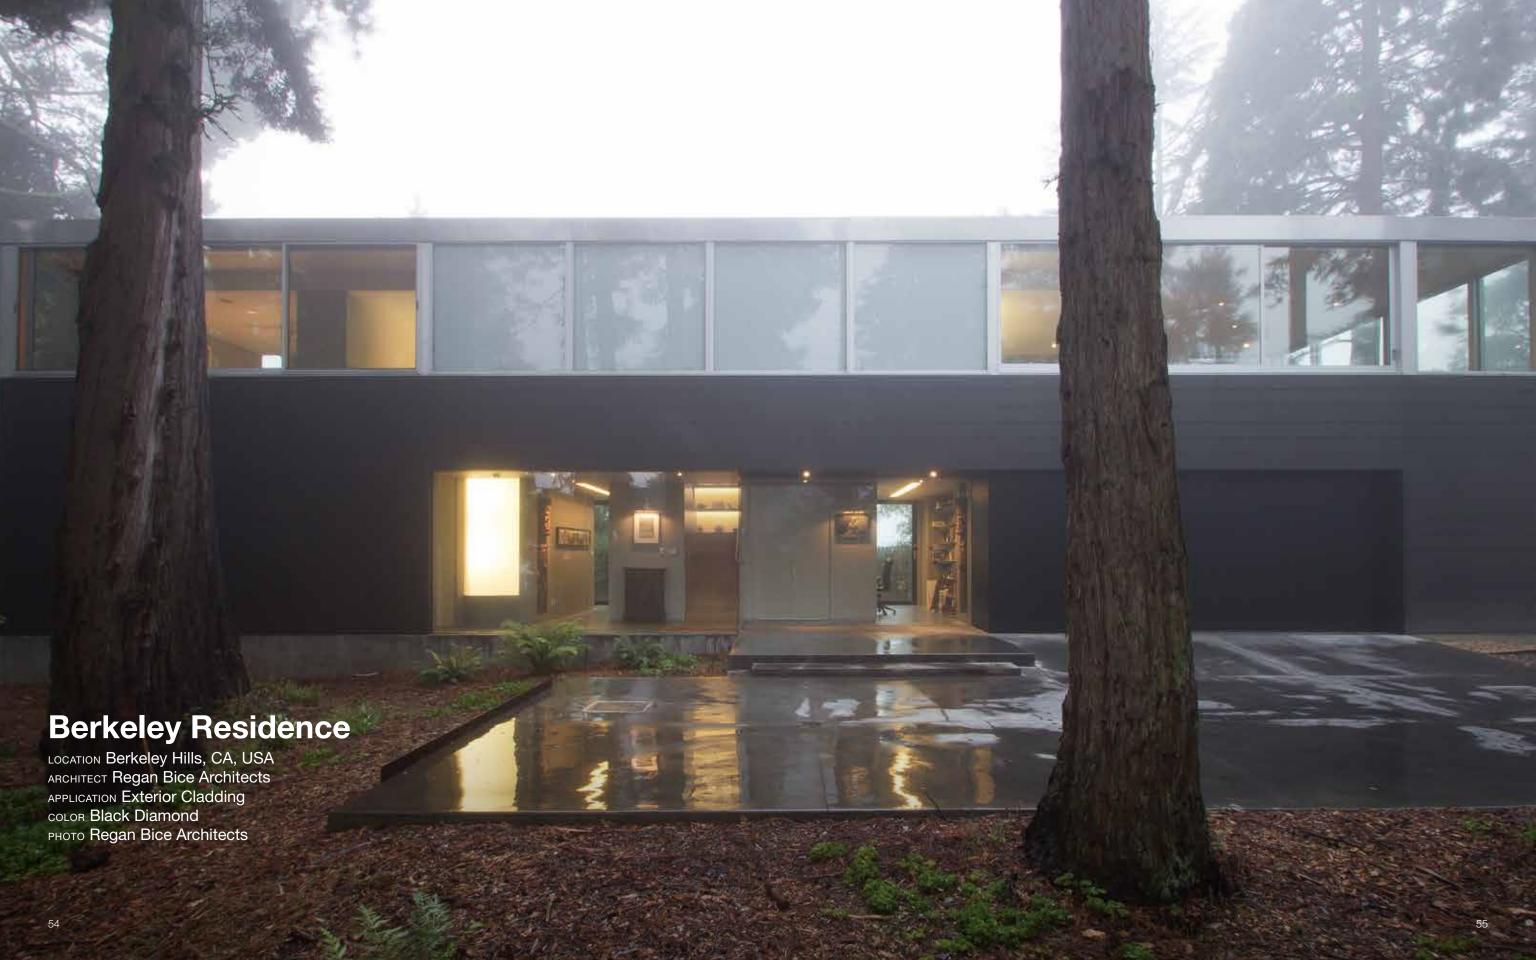

Black Diamond >

Slate Natural r50 Contains 50% Recycled Paper

The Heritage Collection is NSF

approved and used as Skatelite.

All Richlite products are:

Richlite can be pressed from 1/4" (6mm) to 3" (75mm) thick.