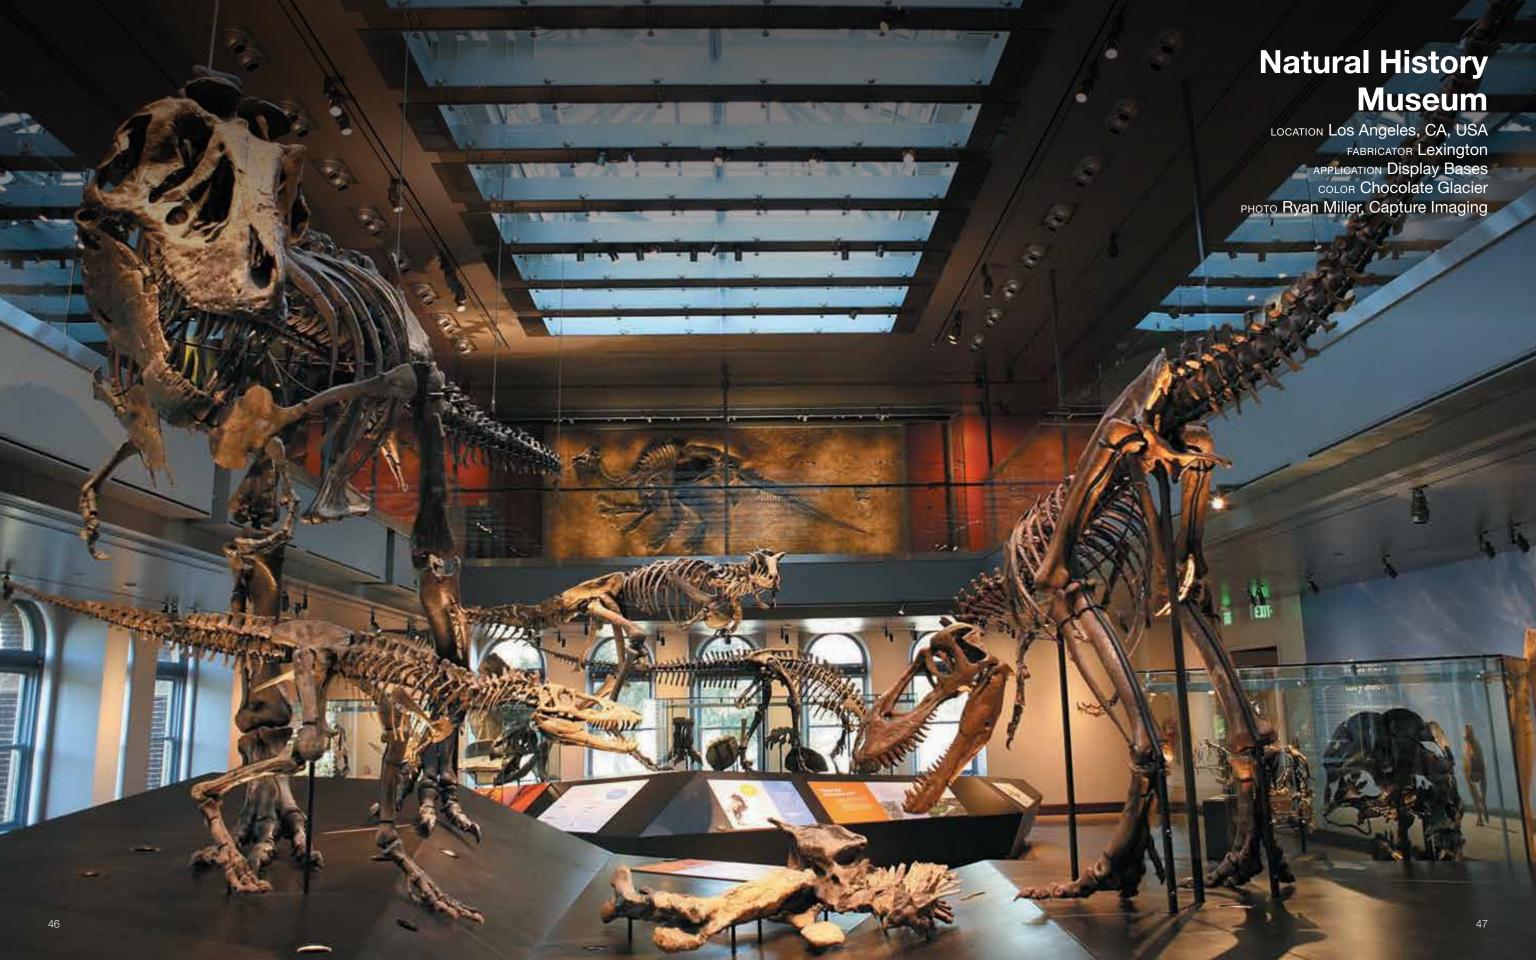

athered and honed.

\*Please contact a sales representative to discuss the

appropriate colors and applications for exterior use.

Mill Finish

Leathered Finish

Honed Finish

## Features + Benefits

Heat and water resistant, the paper composite material can withstand everything from food preparation environments to the harsh outdoors. Whether selected for its unique look and feel, durability, sustainability, or the fact it is easily machined, Richlite outperforms and outlasts conventional materials.









Richlite's distinctive look and feel provides for a unique tactile experience.



### Riverlands Avian Observatory

LOCATION St. Louis, MO, USA
ARCHITECT St. Louis Graduate
School of Architecture
APPLICATION Exterior Cladding
COLOR Chocolate Glacier + r100









 $_{36}$ 







































73



LOCATION New York, NY, USA
FABRICATOR Eco Supply Center
APPLICATION Tekstur Decorative Panels
COLOR Black Diamond
PHOTO Eco Supply Center





richlite

richlite.com @richlite







#MakeitwithPaper