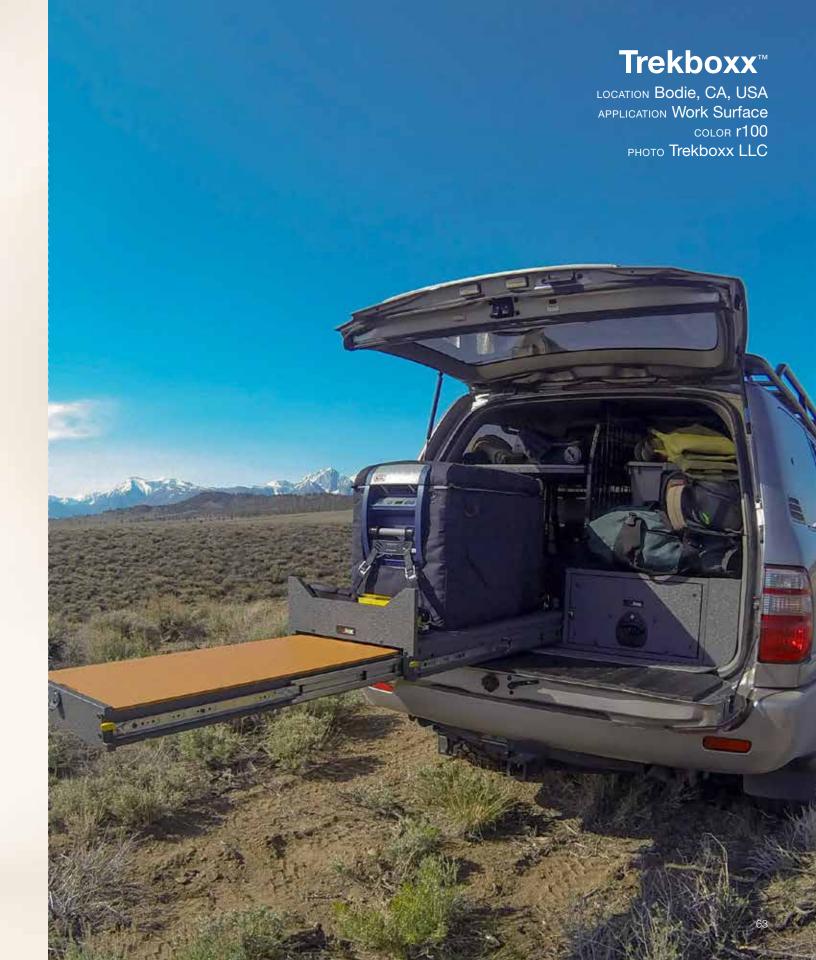

\*Please contact a sales representative to discuss the

appropriate colors and applications for exterior use.

Mill Finish

Leathered Finish

Honed Finish

## Features + Benefits

Heat and water resistant, the paper composite material can withstand everything from food preparation environments to the harsh outdoors. Whether selected for its unique look and feel, durability, sustainability, or the fact it is easily machined, Richlite outperforms and outlasts conventional materials.









Richlite's distinctive look and feel provides for a unique tactile experience.



### Riverlands Avian Observatory

LOCATION St. Louis, MO, USA
ARCHITECT St. Louis Graduate
School of Architecture
APPLICATION Exterior Cladding
COLOR Chocolate Glacier + r100









 $_{36}$ 







































73



LOCATION New York, NY, USA
FABRICATOR Eco Supply Center
APPLICATION Tekstur Decorative Panels
COLOR Black Diamond
PHOTO Eco Supply Center





richlite

richlite.com @richlite







#MakeitwithPaper