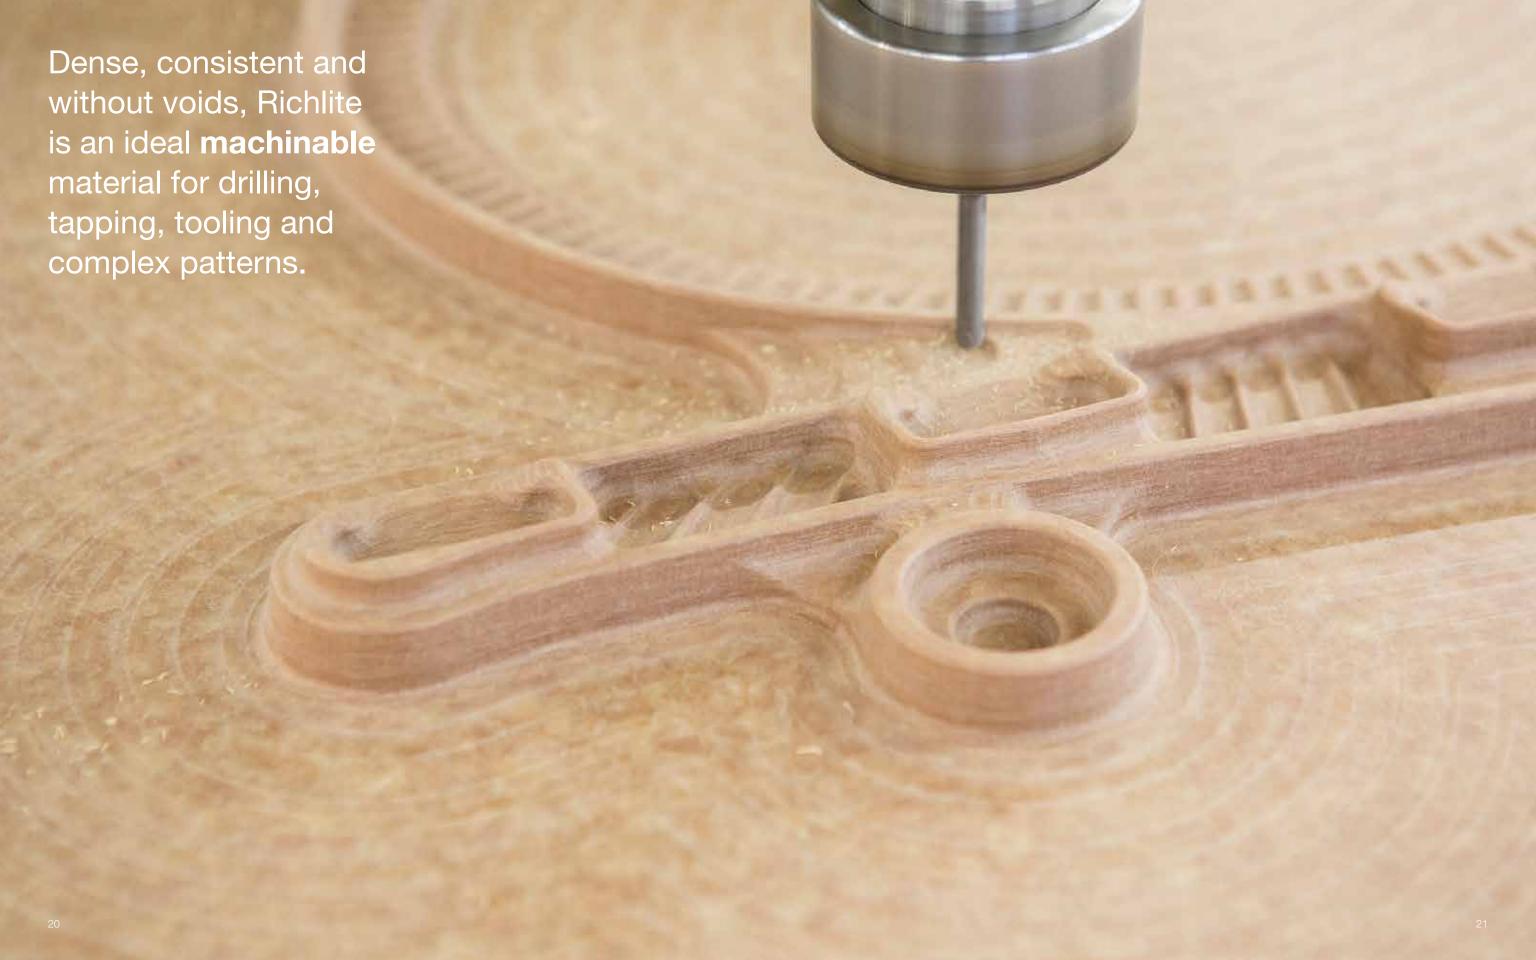

prep surfaces and consumer products.

Richlite is unlike stone, plastic or solid surface. It fabricates similar to an incredibly dense hardwood and can be milled, sanded, routed and joined.

In addition to being easily machined, the innovative surface material's mottled appearance, honed look and leathery feel complement a range of interior and exterior applications; such as furniture, cladding, skateparks, signage, foundry patterns, tooling, bar tops, retail displays, food prep surfaces and consumer products.