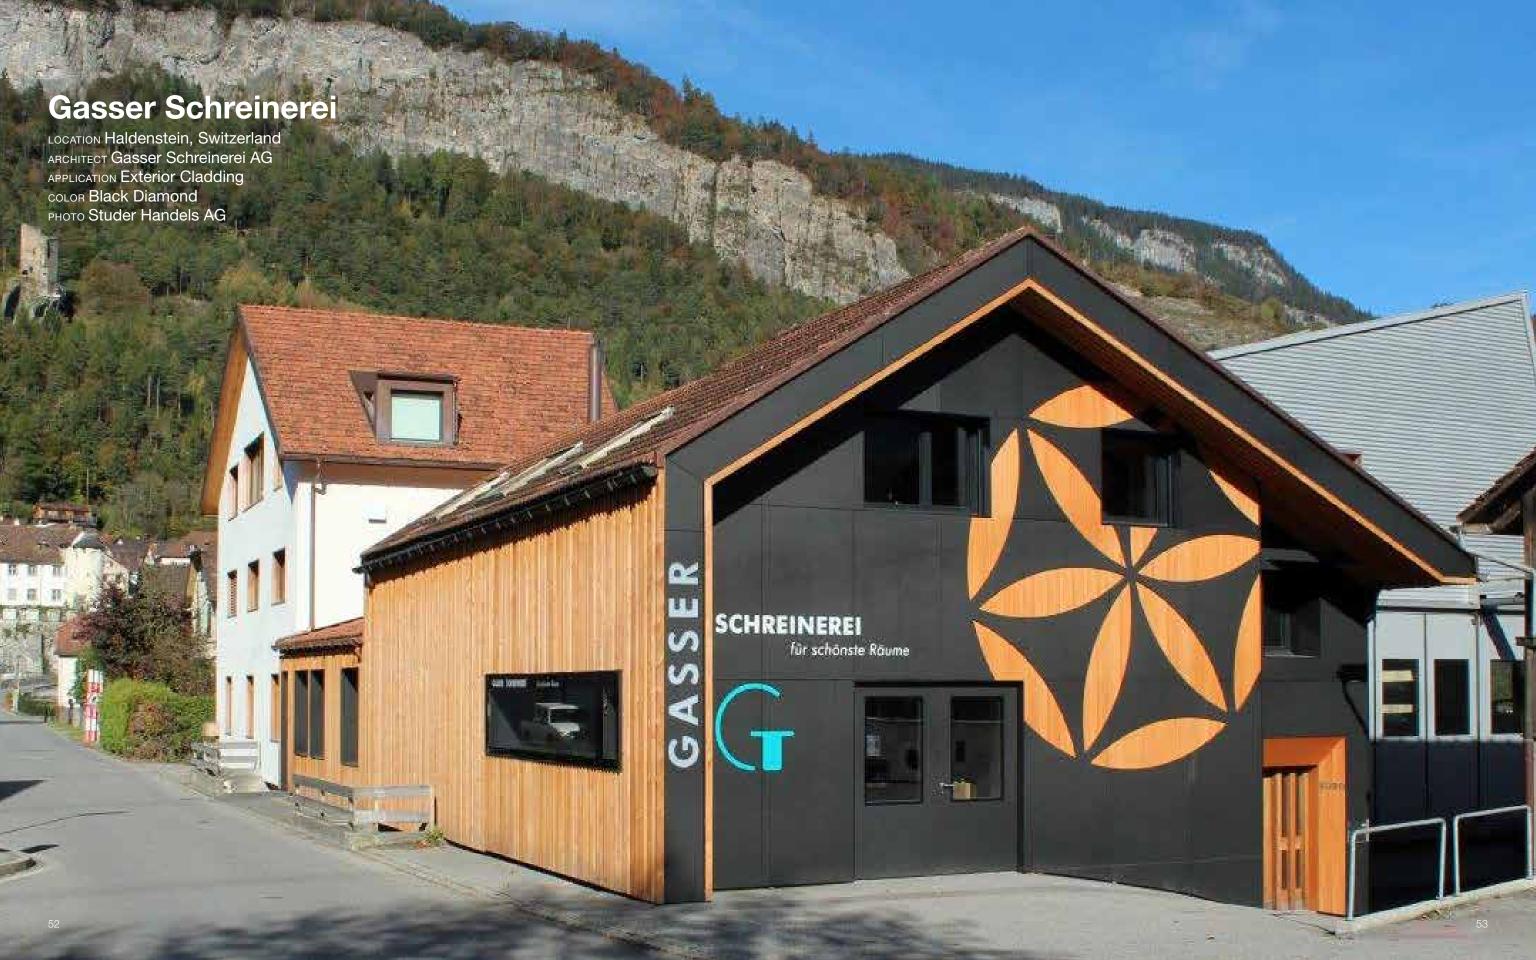

Black Diamond >

Slate Natural r50 Contains 50% Recycled Paper

The Heritage Collection is NSF

approved and used as Skatelite.

All Richlite products are:

Richlite can be pressed from 1/4" (6mm) to 3" (75mm) thick.