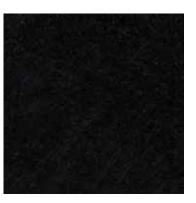

#### CASCADE COLLECTION

Chocolate Glacier

Redstone 😘

Browns Point

Little Tahoma Rainier 😘

Stratum 🐠

Grays Harbor 😘

Maple Valley (r100)

Black Diamond >

Slate Natural r50 Contains 50% Recycled Paper

The Heritage Collection is NSF

approved and used as Skatelite.

All Richlite products are:

Richlite can be pressed from 1/4" (6mm) to 3" (75mm) thick.