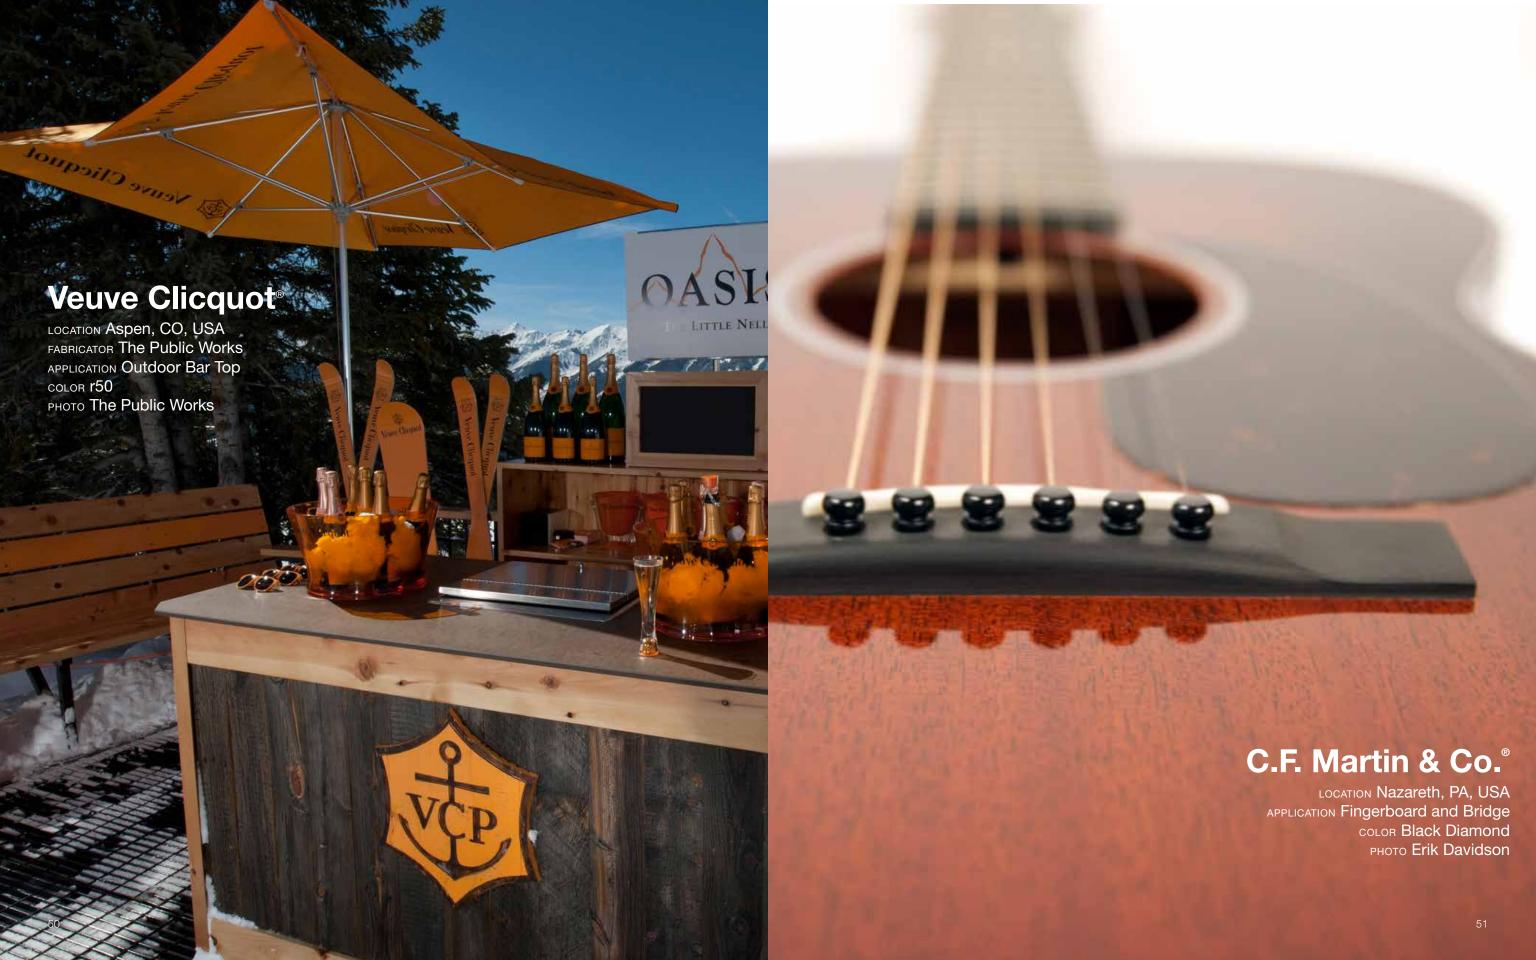

red and honed.

\*Please contact a sales representative to discuss the

appropriate colors and applications for exterior use.

Mill Finish

Leathered Finish

Honed Finish

## Features + Benefits

Heat and water resistant, the paper composite material can withstand everything from food preparation environments to the harsh outdoors. Whether selected for its unique look and feel, durability, sustainability, or the fact it is easily machined, Richlite outperforms and outlasts conventional materials.









Richlite's distinctive look and feel provides for a unique tactile experience.



### Riverlands Avian Observatory

LOCATION St. Louis, MO, USA
ARCHITECT St. Louis Graduate
School of Architecture
APPLICATION Exterior Cladding
COLOR Chocolate Glacier + r100









 $_{36}$ 







































73



LOCATION New York, NY, USA
FABRICATOR Eco Supply Center
APPLICATION Tekstur Decorative Panels
COLOR Black Diamond
PHOTO Eco Supply Center





richlite

richlite.com @richlite







#MakeitwithPaper