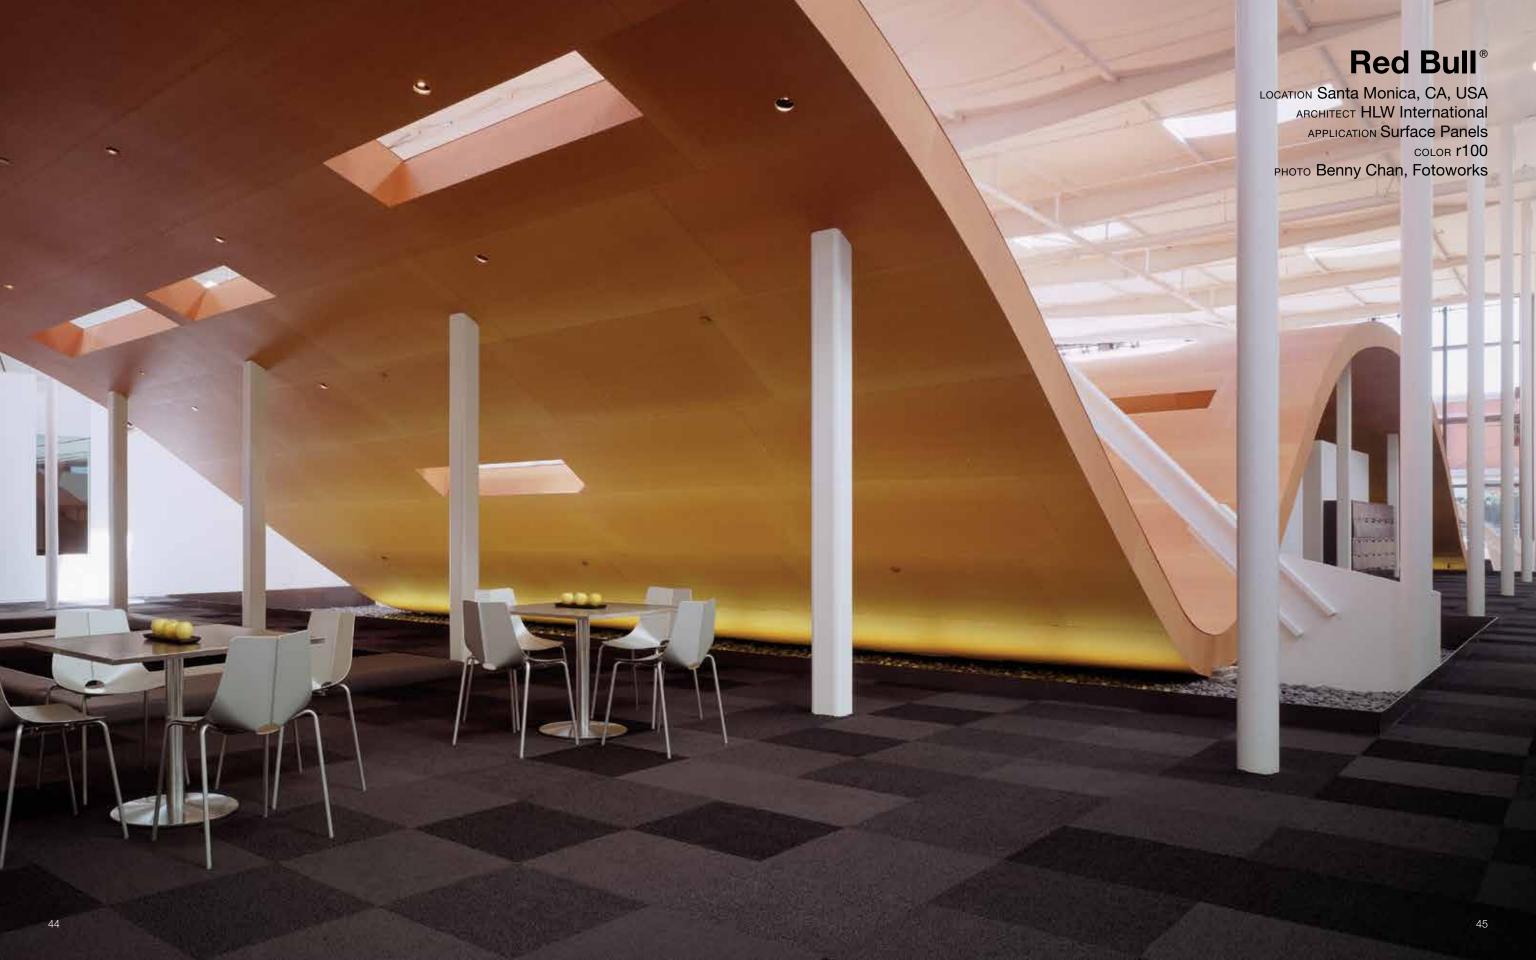

leathered and honed.

\*Please contact a sales representative to discuss the

appropriate colors and applications for exterior use.

Mill Finish

Leathered Finish

Honed Finish

## Features + Benefits

Heat and water resistant, the paper composite material can withstand everything from food preparation environments to the harsh outdoors. Whether selected for its unique look and feel, durability, sustainability, or the fact it is easily machined, Richlite outperforms and outlasts conventional materials.









Richlite's distinctive look and feel provides for a unique tactile experience.



### Riverlands Avian Observatory

LOCATION St. Louis, MO, USA
ARCHITECT St. Louis Graduate
School of Architecture
APPLICATION Exterior Cladding
COLOR Chocolate Glacier + r100









 $_{36}$ 







































73



LOCATION New York, NY, USA
FABRICATOR Eco Supply Center
APPLICATION Tekstur Decorative Panels
COLOR Black Diamond
PHOTO Eco Supply Center





richlite

richlite.com @richlite







#MakeitwithPaper