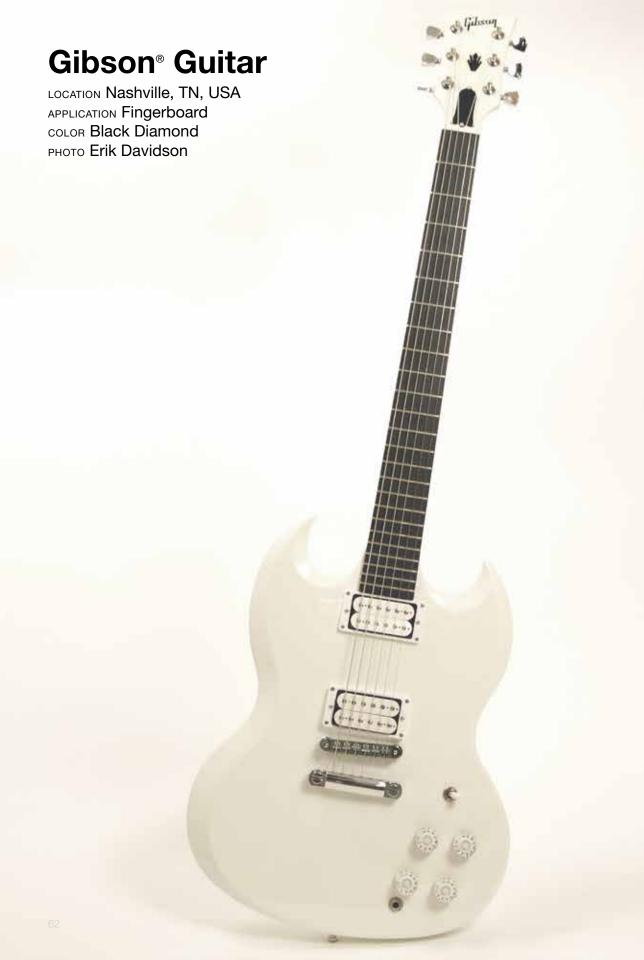

d.

\*Please contact a sales representative to discuss the

appropriate colors and applications for exterior use.

Mill Finish

Leathered Finish

Honed Finish

## Features + Benefits

Heat and water resistant, the paper composite material can withstand everything from food preparation environments to the harsh outdoors. Whether selected for its unique look and feel, durability, sustainability, or the fact it is easily machined, Richlite outperforms and outlasts conventional materials.









Richlite's distinctive look and feel provides for a unique tactile experience.



### Riverlands Avian Observatory

LOCATION St. Louis, MO, USA
ARCHITECT St. Louis Graduate
School of Architecture
APPLICATION Exterior Cladding
COLOR Chocolate Glacier + r100









 $_{36}$ 







































73



LOCATION New York, NY, USA
FABRICATOR Eco Supply Center
APPLICATION Tekstur Decorative Panels
COLOR Black Diamond
PHOTO Eco Supply Center





richlite

richlite.com @richlite







#MakeitwithPaper